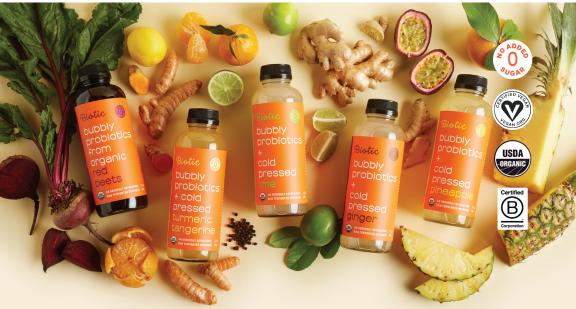

Your Biotic inventory is low. To make the reorder easy we've made a list of what you need!

| Suggested<br>Order (cases) | UNFI Item<br>Number | Product<br>Description                             | UPC                                                    |
|----------------------------|---------------------|----------------------------------------------------|--------------------------------------------------------|
|                            | 45754               | Ginger Bubbly<br>Probiotic Beverage                | 8 50012 02806 2                                        |
|                            | 45759               | Lime Bubbly<br>Probiotic Beverage                  | 8 50012 02807 9                                        |
|                            | 45771               | Pineapple Bubbly<br>Probiotic Beverage             | 8 50012 02809 3                                        |
|                            | 45748               | Beet Bubbly<br>Probiotic Beverage                  | 8 50012 02805 5                                        |
|                            | 45770               | Turmeric Tangerine<br>Bubbly Probiotic<br>Beverage | 8 <sup>8</sup> 50012 <sup>0</sup> 02808 <sup>1</sup> 6 |